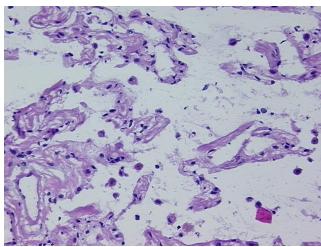

## **Product images:**

4x Image

20x Image

**Necrosis:** 

**Pathology Verification** notes from H&E review: 85% alveoli, 0% bronchioles, 15% fibrovascular septae

**CASE Diagnosis (from** medical center path

report):

Adenocarcinoma of lung

71 Age:

Gender: **Female** 