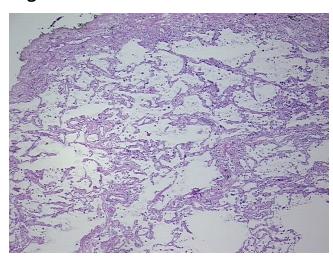

## **Product images:**

4x Image

20x Image

**Necrosis:** 

**Pathology Verification** notes from H&E review: 85% alveoli, 0% bronchioles, 15% fibrovascular septae

**CASE Diagnosis (from** medical center path

report):

Adenocarcinoma of lung

71 Age:

Gender: **Female** 