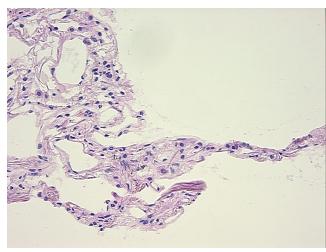

## **Product images:**

4x Image

20x Image

Tissue of Origin: Lung
Site of Finding: Lung
Appearance: L

Sample Diagnosis (from Pathology Verification):

Emphysema, centrilobular

Normal: 0%
Lesional: 100%
Tumor: 0%
Tumor Hypo/Acellular 0%

Stroma:

Tumor Hypercellular

Stroma:

0%

Necrosis: 09

Pathology Verification notes from H&E review:

80% alveoli, 5% bronchioles, 15% fibrovascular septa

CASE Diagnosis (from medical center path

report):

Emphysema, centrilobular