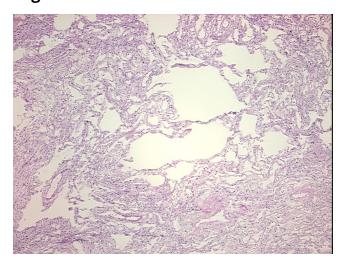

## **Product images:**

4x Image

20x Image

Tissue of Origin: Lung
Site of Finding: Lung
Appearance: L

Sample Diagnosis (from Pathology Verification):

Emphysema, centrilobular

Normal: 0%
Lesional: 100%
Tumor: 0%
Tumor Hypo/Acellular 0%

Stroma:

Tumor Hypercellular

Stroma:

0%

Necrosis: 09

Pathology Verification notes from H&E review:

80% alveoli, 5% bronchioles, 15% fibrovascular septa

CASE Diagnosis (from medical center path

report):

Emphysema, centrilobular