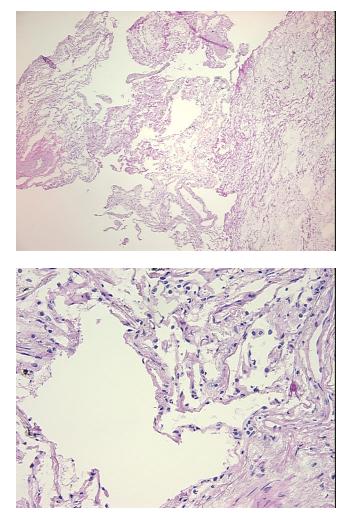

| Product Type:                                           | Frozen Sections                                      |
|---------------------------------------------------------|------------------------------------------------------|
| Disease State:                                          | Other Disease                                        |
| Diagnosis Category:                                     | Chronic Obstructive Pulmonary Disease (COPD)         |
| Tissue:                                                 | Lung                                                 |
| Frozen Sample ID:                                       | FR5B335D01                                           |
| Case ID:                                                | CI000005211                                          |
| Tissue of Origin:                                       | Lung                                                 |
| Site of Finding:                                        | Lung                                                 |
| Appearance:                                             | L                                                    |
| Sample Diagnosis (from<br>Pathology Verification):      | Emphysema, centrilobular                             |
| Normal:                                                 | 0%                                                   |
| Lesional:                                               | 100%                                                 |
| Tumor:                                                  | 0%                                                   |
| Tumor Hypo/Acellular<br>Stroma:                         | 0%                                                   |
| Tumor Hypercellular<br>Stroma:                          | 0%                                                   |
| Necrosis:                                               | 0%                                                   |
| Pathology Verification<br>notes from H&E review:        | 80% alveoli, 5% bronchioles, 15% fibrovascular septa |
| CASE Diagnosis (from<br>medical center path<br>report): | Emphysema, centrilobular                             |
| Age:                                                    | 62                                                   |
| Gender:                                                 | Male                                                 |
| Race:                                                   | White or Caucasian                                   |

# **Product images:**

4x Image

20x Image

This product is to be used for laboratory only. Not for diagnostic or therapeutic use. ©2022 OriGene Technologies, Inc., <u>9620 Medical Center Drive, Ste 200, Rockville, MD 20850, US</u>