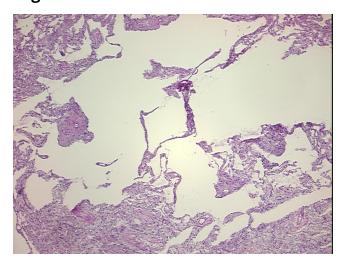

rmal: 10%
Lesional: 90%
Tumor: 0%
Tumor Hypo/Acellular 0%

Tumor Hypo/Acellular Stroma:

\_ ..

Tumor Hypercellular 0%

Stroma:

Necrosis: 09

Pathology Verification notes from H&E review:

80% alveoli, 5% bronchioles, 15% fibrovascular septa

CASE Diagnosis (from medical center path

report):

Emphysema, centrilobular

Age: 62 Gender: Male

Race: White or Caucasian



**OriGene Technologies, Inc.** 9620 Medical Center Drive, Ste 200

CN: techsupport@origene.cn

Rockville, MD 20850, US Phone: +1-888-267-4436 https://www.origene.com techsupport@origene.com EU: info-de@origene.com



**Storage:** Store frozen tissue sections at -80°C.

Stability: All frozen tissue sections are stable for 1 year from date of purchase if stored at -80°C

without repeated freeze/thaws.

## **Product images:**



4x Image



20x Image