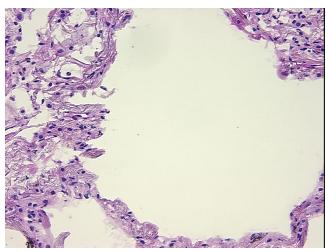

sional: 90%
Tumor: 0%
Tumor Hypo/Acellular 0%

Tumor Hypo/Acellular Stroma:

\_ ..

Tumor Hypercellular 0%

Stroma:

Necrosis: 09

Pathology Verification notes from H&E review:

80% alveoli, 5% bronchioles, 15% fibrovascular septa

CASE Diagnosis (from medical center path

report):

Emphysema, centrilobular

Age: 62 Gender: Male

Race: White or Caucasian



**OriGene Technologies, Inc.** 9620 Medical Center Drive, Ste 200

CN: techsupport@origene.cn

Rockville, MD 20850, US Phone: +1-888-267-4436 https://www.origene.com techsupport@origene.com EU: info-de@origene.com



**Storage:** Store frozen tissue sections at -80°C.

Stability: All frozen tissue sections are stable for 1 year from date of purchase if stored at -80°C

without repeated freeze/thaws.

## **Product images:**



4x Image



20x Image