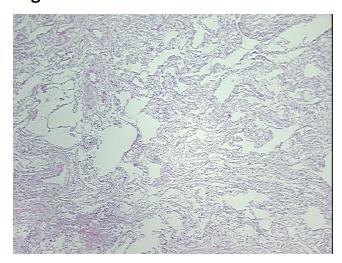

## **Product images:**

4x Image

20x Image

Tissue of Origin: Lung Site of Finding: Lung Appearance:

Sample Diagnosis (from Pathology Verification):

Emphysema, centrilobular

Normal: 0% Lesional: 100% 0% Tumor: Tumor Hypo/Acellular 0%

Stroma:

**Tumor Hypercellular** 

Stroma:

0%

0% **Necrosis:** 

**Pathology Verification** notes from H&E review:

**CASE Diagnosis (from** medical center path

report):

Emphysema, centrilobular

90% alveoli and 10% bronchioles