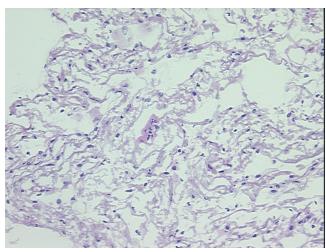

## **Product images:**

4x Image

20x Image

Tissue of Origin: Lung Site of Finding: Lung Appearance:

Sample Diagnosis (from Pathology Verification):

Emphysema, centrilobular

Normal: 0% Lesional: 100% 0% Tumor: Tumor Hypo/Acellular 0%

Stroma:

**Tumor Hypercellular** 

Stroma:

0%

0% **Necrosis:** 

**Pathology Verification** notes from H&E review:

**CASE Diagnosis (from** medical center path

report):

Emphysema, centrilobular

90% alveoli and 10% bronchioles