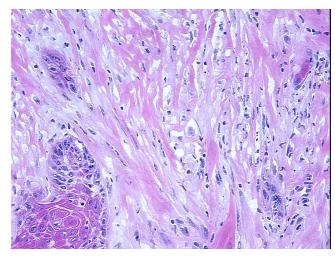

Stroma:

85%

**Necrosis:** 

0%

**CASE Diagnosis (from** 

medical center path

report):

Carcinoma of esophagus, squamous cell

73 Age:

**Female** Gender:

Race: White or Caucasian

**Tumor Grade:** AJCC G2: Moderately differentiated



OriGene Technologies, Inc. 9620 Medical Center Drive, Ste 200

CN: techsupport@origene.cn

Rockville, MD 20850, US Phone: +1-888-267-4436 https://www.origene.com techsupport@origene.com EU: info-de@origene.com



Minimum Stage Grouping:

Ш

T4

T (Extent of Primary

Tumor):

N (Lymph node N1

metastasis):

M (Distant metastasis): MX

**Storage:** Store frozen tissue sections at -80°C.

Stability: All frozen tissue sections are stable for 1 year from date of purchase if stored at -80°C

without repeated freeze/thaws.

## **Product images:**



4x Image



20x Image