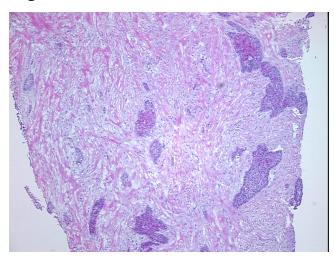

ellular** 

Stroma:

85%

**Necrosis:** 

0%

**CASE Diagnosis (from** 

medical center path

report):

Carcinoma of esophagus, squamous cell

73 Age:

**Female** Gender:

Race: White or Caucasian

**Tumor Grade:** AJCC G2: Moderately differentiated



OriGene Technologies, Inc. 9620 Medical Center Drive, Ste 200

CN: techsupport@origene.cn

Rockville, MD 20850, US Phone: +1-888-267-4436 https://www.origene.com techsupport@origene.com EU: info-de@origene.com



Minimum Stage Grouping:

Ш

T4

T (Extent of Primary

Tumor):

N (Lymph node N1

metastasis):

M (Distant metastasis): MX

**Storage:** Store frozen tissue sections at -80°C.

Stability: All frozen tissue sections are stable for 1 year from date of purchase if stored at -80°C

without repeated freeze/thaws.

## **Product images:**



4x Image



20x Image