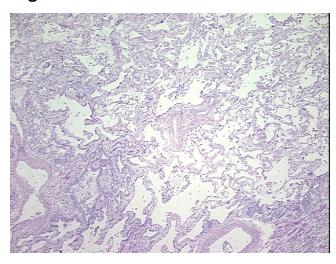

## **Product images:**

4x Image

20x Image

**Pathology Verification** 70% alveoli, 5% bronchioles, 25% fibrovascular septae; contains interstitial fibrosis and notes from H&E review: chronic inflammation

CASE Diagnosis (from medical center path