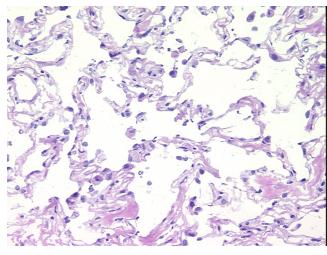

## **Product images:**

4x Image

20x Image

**Pathology Verification** 70% alveoli, 5% bronchioles, 25% fibrovascular septae; contains interstitial fibrosis and notes from H&E review: chronic inflammation

CASE Diagnosis (from medical center path