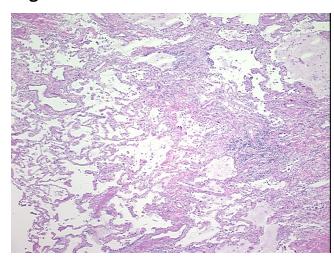

## **Product data:**

Product Type: Frozen Sections

Disease State: Other Disease

**Diagnosis Category:** Fibrosis **Tissue:** Lung

 Frozen Sample ID:
 FR5B33585A

 Case ID:
 CI0000005203

Tissue of Origin: Lung
Site of Finding: Lung
Appearance: L

Sample Diagnosis (from Pathology Verification):

**Fibrosis** 

Normal: 0%
Lesional: 100%
Tumor: 0%
Tumor Hypo/Acellular 0%

Stroma:

Tumor Hypercellular

Stroma:

0%

Necrosis: 0%

**Pathology Verification** 80% alveoli, 10% bronchioles, 10% fibrovascular septae; contains interstitial fibrosis and notes from H&E review: chronic inflammation

CASE Diagnosis (from medical center path

## **Product images:**

4x Image

20x Image