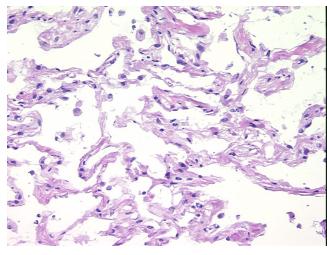

## **Product data:**

Product Type: Frozen Sections

Disease State: Other Disease

**Diagnosis Category:** Fibrosis **Tissue:** Lung

 Frozen Sample ID:
 FR5B33585A

 Case ID:
 CI0000005203

Tissue of Origin: Lung
Site of Finding: Lung
Appearance: L

Sample Diagnosis (from Pathology Verification):

**Fibrosis** 

Normal: 0%
Lesional: 100%
Tumor: 0%
Tumor Hypo/Acellular 0%

Stroma:

Tumor Hypercellular

Stroma:

0%

Necrosis: 0%

**Pathology Verification** 80% alveoli, 10% bronchioles, 10% fibrovascular septae; contains interstitial fibrosis and notes from H&E review: chronic inflammation

CASE Diagnosis (from medical center path

## **Product images:**

4x Image

20x Image