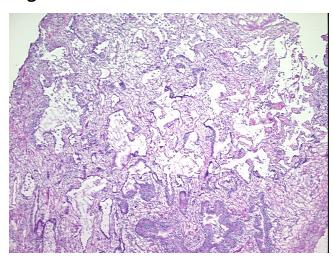

## **Product images:**

4x Image

20x Image

Stroma:

0%

0%

**Fibrosis** 

**Necrosis:** 

**Pathology Verification** 75% alveoli, 10% bronchioles, 15% fibrovascular septae; contains interstitial fibrosis and

notes from H&E review: chronic inflammation

**CASE Diagnosis (from** medical center path