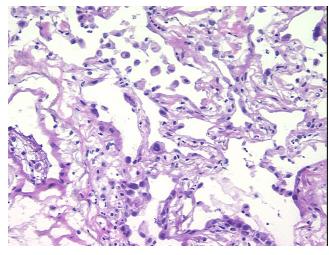

## **Product images:**

4x Image

20x Image

Stroma:

0%

0%

**Fibrosis** 

**Necrosis:** 

**Pathology Verification** 75% alveoli, 10% bronchioles, 15% fibrovascular septae; contains interstitial fibrosis and

notes from H&E review: chronic inflammation

**CASE Diagnosis (from** medical center path