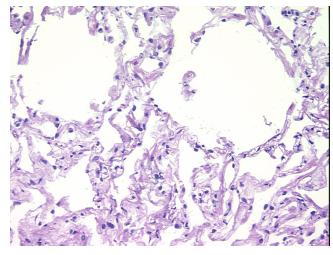

H&E review: chronic inflammation

**CASE Diagnosis (from** medical center path

report):

Carcinoma of lung, non-small cell

70 Age:

Gender: **Female** 

Race: White or Caucasian



OriGene Technologies, Inc. 9620 Medical Center Drive, Ste 200

CN: techsupport@origene.cn

Rockville, MD 20850, US Phone: +1-888-267-4436 https://www.origene.com techsupport@origene.com EU: info-de@origene.com



**Tumor Grade:** AJCC G3: Poorly differentiated

Minimum Stage

IIIA

**Grouping:** 

T (Extent of Primary

T2

Tumor):

N (Lymph node metastasis):

N2

M (Distant metastasis):

MX

Storage:

Store frozen tissue sections at -80°C.

Stability:

All frozen tissue sections are stable for 1 year from date of purchase if stored at -80°C

without repeated freeze/thaws.

## **Product images:**



4x Image



20x Image