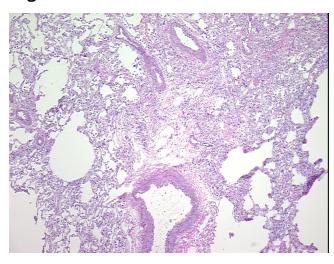

notes from H&E review: chronic inflammation

**CASE Diagnosis (from** medical center path

report):

Carcinoma of lung, non-small cell

70 Age:

Gender: **Female** 

Race: White or Caucasian



OriGene Technologies, Inc. 9620 Medical Center Drive, Ste 200

CN: techsupport@origene.cn

Rockville, MD 20850, US Phone: +1-888-267-4436 https://www.origene.com techsupport@origene.com EU: info-de@origene.com



**Tumor Grade:** AJCC G3: Poorly differentiated

Minimum Stage

IIIA

**Grouping:** 

T (Extent of Primary

T2

Tumor):

N (Lymph node metastasis):

N2

M (Distant metastasis):

MX

Storage:

Store frozen tissue sections at -80°C.

Stability:

All frozen tissue sections are stable for 1 year from date of purchase if stored at -80°C

without repeated freeze/thaws.

## **Product images:**



4x Image



20x Image