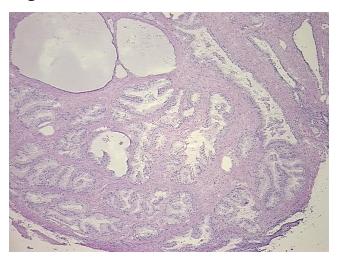

m H&E review:

**CASE Diagnosis (from** medical center path

report):

Adenocarcinoma of prostate

Non Tumor Structures: 60% Epithelium, 40% Fibromuscular stroma

74 Age: Gender: Male

Race: White or Caucasian

OriGene Technologies, Inc. 9620 Medical Center Drive, Ste 200

CN: techsupport@origene.cn

Rockville, MD 20850, US Phone: +1-888-267-4436 https://www.origene.com techsupport@origene.com EU: info-de@origene.com



**Tumor Grade:** Gleason Score: 3+3=6/10

Minimum Stage

Grouping:

Ш

T (Extent of Primary

Tumor):

T2c

N (Lymph node

metastasis):

N0 MX

M (Distant metastasis):

Store frozen tissue sections at -80°C.

Storage: Stability:

All frozen tissue sections are stable for 1 year from date of purchase if stored at -80°C

without repeated freeze/thaws.

## **Product images:**



4x Image



20x Image