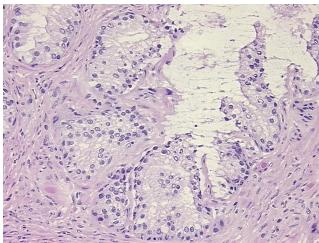

:

**CASE Diagnosis (from** medical center path

report):

Adenocarcinoma of prostate

Non Tumor Structures: 60% Epithelium, 40% Fibromuscular stroma

74 Age: Gender: Male

Race: White or Caucasian

OriGene Technologies, Inc. 9620 Medical Center Drive, Ste 200

CN: techsupport@origene.cn

Rockville, MD 20850, US Phone: +1-888-267-4436 https://www.origene.com techsupport@origene.com EU: info-de@origene.com



**Tumor Grade:** Gleason Score: 3+3=6/10

Minimum Stage

Grouping:

Ш

T (Extent of Primary

Tumor):

T2c

N (Lymph node

metastasis):

N0 MX

M (Distant metastasis):

Store frozen tissue sections at -80°C.

Storage: Stability:

All frozen tissue sections are stable for 1 year from date of purchase if stored at -80°C

without repeated freeze/thaws.

## **Product images:**



4x Image



20x Image