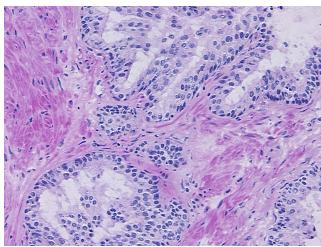

## **Product images:**

4x Image

20x Image

Tissue of Origin: Prostate
Site of Finding: Prostate

Appearance: L

Sample Diagnosis (from Pathology Verification):

Prostatic intraepithelial neoplasia

Normal: 0%
Lesional: 100%
Tumor: 0%

Tumor Hypo/Acellular

Stroma:

0%

**Tumor Hypercellular** 

Stroma:

0%

Necrosis: 0%

Pathology Verification 55% epithelium (10% high grade prostatic intraepithelial neoplasia), 45% fibromuscular

notes from H&E review: stroma