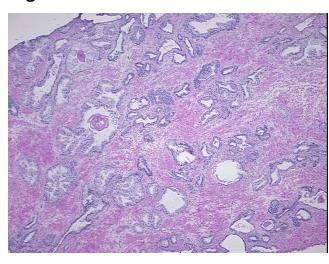

## **Product images:**

4x Image

20x Image

Tissue of Origin: Prostate
Site of Finding: Prostate

Appearance: L

Sample Diagnosis (from Pathology Verification):

Prostatic intraepithelial neoplasia

Normal: 0%
Lesional: 100%
Tumor: 0%

Tumor Hypo/Acellular

Stroma:

0%

**Tumor Hypercellular** 

Stroma:

0%

Necrosis: 0%

Pathology Verification 55% epithelium (10% high grade prostatic intraepithelial neoplasia), 45% fibromuscular

notes from H&E review: stroma