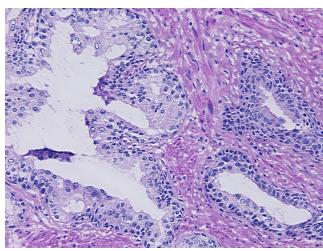

notes from H&E review:

CASE Diagnosis (from medical center path

report):

Adenocarcinoma of prostate

45% epithelium, 55% fibromuscular stroma

Age: 74
Gender: Male

Race: White or Caucasian

**OriGene Technologies, Inc.** 9620 Medical Center Drive, Ste 200

CN: techsupport@origene.cn

Rockville, MD 20850, US Phone: +1-888-267-4436 https://www.origene.com techsupport@origene.com EU: info-de@origene.com



**Tumor Grade:** Gleason Score: 3+3=6/10

Minimum Stage

Grouping:

Ш

T (Extent of Primary

Tumor):

T2c

N (Lymph node metastasis):

N0

M (Distant metastasis):

MX

Storage:

Store frozen tissue sections at -80°C.

Stability:

All frozen tissue sections are stable for 1 year from date of purchase if stored at -80°C

without repeated freeze/thaws.

## **Product images:**



4x Image



20x Image