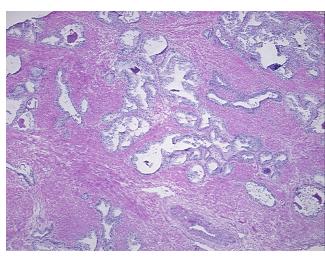

rification

notes from H&E review:

CASE Diagnosis (from medical center path

report):

Adenocarcinoma of prostate

45% epithelium, 55% fibromuscular stroma

Age: 74
Gender: Male

Race: White or Caucasian

**OriGene Technologies, Inc.** 9620 Medical Center Drive, Ste 200

CN: techsupport@origene.cn

Rockville, MD 20850, US Phone: +1-888-267-4436 https://www.origene.com techsupport@origene.com EU: info-de@origene.com



**Tumor Grade:** Gleason Score: 3+3=6/10

Minimum Stage

Grouping:

Ш

T (Extent of Primary

Tumor):

T2c

N (Lymph node metastasis):

N0

M (Distant metastasis):

MX

Storage:

Store frozen tissue sections at -80°C.

Stability:

All frozen tissue sections are stable for 1 year from date of purchase if stored at -80°C

without repeated freeze/thaws.

## **Product images:**



4x Image



20x Image