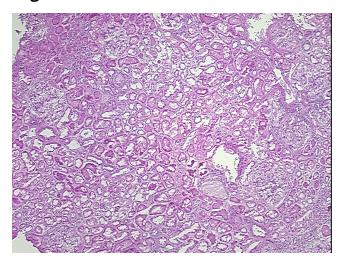

H&E review:

CASE Diagnosis (from

medical center path

report):

Carcinoma of kidney, renal cell, multicystic

Age: 58
Gender: Male

Race: Black or African American

0%

0%

0%

100% cortex



**OriGene Technologies, Inc.** 9620 Medical Center Drive, Ste 200

CN: techsupport@origene.cn

Rockville, MD 20850, US Phone: +1-888-267-4436 https://www.origene.com techsupport@origene.com EU: info-de@origene.com



**Tumor Grade:** Fuhrman G2: Nuclei slightly irregular

Minimum Stage

Grouping:

T (Extent of Primary

Tumor):

T1

N (Lymph node

N0

metastasis):

M (Distant metastasis): MX

**Storage:** Store frozen tissue sections at -80°C.

Stability: All frozen tissue sections are stable for 1 year from date of purchase if stored at -80°C

without repeated freeze/thaws.

## **Product images:**



4x Image



20x Image