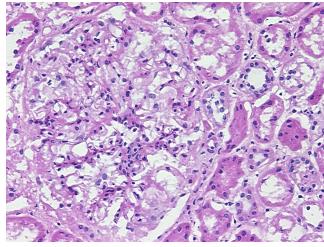

CASE Diagnosis (from

medical center path

report):

Carcinoma of kidney, renal cell, multicystic

Age: 58
Gender: Male

Race: Black or African American

0%

0%

0%

100% cortex



**OriGene Technologies, Inc.** 9620 Medical Center Drive, Ste 200

CN: techsupport@origene.cn

Rockville, MD 20850, US Phone: +1-888-267-4436 https://www.origene.com techsupport@origene.com EU: info-de@origene.com



**Tumor Grade:** Fuhrman G2: Nuclei slightly irregular

Minimum Stage

Grouping:

T (Extent of Primary

Tumor):

T1

N (Lymph node

N0

metastasis):

M (Distant metastasis): MX

**Storage:** Store frozen tissue sections at -80°C.

Stability: All frozen tissue sections are stable for 1 year from date of purchase if stored at -80°C

without repeated freeze/thaws.

## **Product images:**



4x Image



20x Image