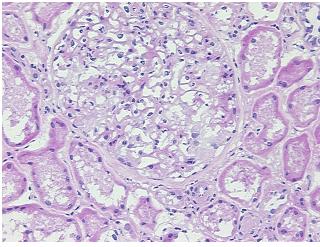

ortex

notes from H&E review:

CASE Diagnosis (from medical center path

report):

Carcinoma of kidney, renal cell, multicystic

Age: 58
Gender: Male

Race: Black or African American



**OriGene Technologies, Inc.** 9620 Medical Center Drive, Ste 200

CN: techsupport@origene.cn

Rockville, MD 20850, US Phone: +1-888-267-4436 https://www.origene.com techsupport@origene.com EU: info-de@origene.com



Tumor Grade: Fuhrman G2: Nuclei slightly irregular

Minimum Stage

T (Extent of Primary

Grouping:

T1

Tumor):

N (Lymph node

N0

metastasis):

M (Distant metastasis): MX

**Storage:** Store frozen tissue sections at -80°C.

Stability: All frozen tissue sections are stable for 1 year from date of purchase if stored at -80°C

without repeated freeze/thaws.

## **Product images:**



4x Image



20x Image