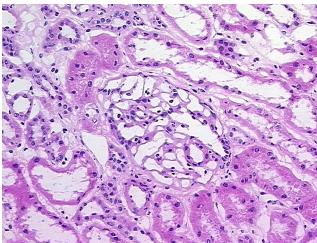

% Cortex

**CASE Diagnosis (from** medical center path

report):

Carcinoma of kidney, renal cell, clear cell

52 Age:

Gender: **Female** 

Race: White or Caucasian



OriGene Technologies, Inc. 9620 Medical Center Drive, Ste 200

CN: techsupport@origene.cn

Rockville, MD 20850, US Phone: +1-888-267-4436 https://www.origene.com techsupport@origene.com EU: info-de@origene.com



**Tumor Grade:** Fuhrman G4: Nuclei bizarre and multilobated

Minimum Stage

Grouping:

Ш

T (Extent of Primary

Tumor):

T3a

N (Lymph node

metastasis):

N0

M (Distant metastasis): MX

141/1

**Storage:** Store frozen tissue sections at -80°C.

Stability: All frozen tissue sections are stable for 1 year from date of purchase if stored at -80°C

without repeated freeze/thaws.

## **Product images:**



4x Image



20x Image