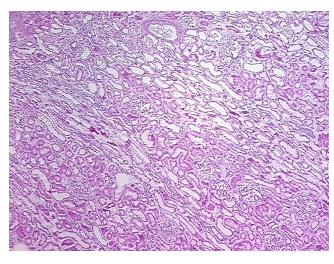

uctures: 100% Cortex

**CASE Diagnosis (from** medical center path

report):

Carcinoma of kidney, renal cell, clear cell

52 Age:

Gender: **Female** 

Race: White or Caucasian



OriGene Technologies, Inc. 9620 Medical Center Drive, Ste 200

CN: techsupport@origene.cn

Rockville, MD 20850, US Phone: +1-888-267-4436 https://www.origene.com techsupport@origene.com EU: info-de@origene.com



**Tumor Grade:** Fuhrman G4: Nuclei bizarre and multilobated

Minimum Stage

Grouping:

Ш

T (Extent of Primary

Tumor):

T3a

N (Lymph node

metastasis):

N0

M (Distant metastasis): MX

141/1

**Storage:** Store frozen tissue sections at -80°C.

Stability: All frozen tissue sections are stable for 1 year from date of purchase if stored at -80°C

without repeated freeze/thaws.

## **Product images:**



4x Image



20x Image