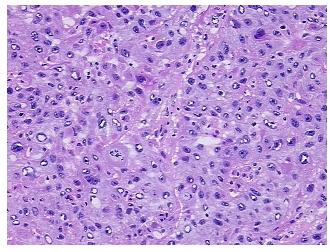

r 5%

Stroma:

Necrosis: 0%

CASE Diagnosis (from

medical center path

report):

Carcinoma of skin, squamous cell, metastatic

**Age:** 63

Gender: Male

Race: White or Caucasian

**Tumor Grade:** AJCC G2: Moderately differentiated



**OriGene Technologies, Inc.** 9620 Medical Center Drive, Ste 200

CN: techsupport@origene.cn

Rockville, MD 20850, US Phone: +1-888-267-4436 https://www.origene.com techsupport@origene.com EU: info-de@origene.com



Minimum Stage Grouping:

IV

TX

T (Extent of Primary

Tumor):

N (Lymph node N0

metastasis):

M (Distant metastasis): M1

**Storage:** Store frozen tissue sections at -80°C.

Stability: All frozen tissue sections are stable for 1 year from date of purchase if stored at -80°C

without repeated freeze/thaws.

## **Product images:**



4x Image



20x Image