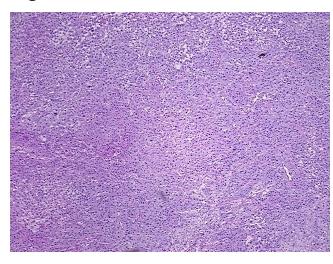

Hypercellular 5%

Stroma:

Necrosis: 0%

CASE Diagnosis (from

medical center path

report):

Carcinoma of skin, squamous cell, metastatic

**Age:** 63

Gender: Male

Race: White or Caucasian

**Tumor Grade:** AJCC G2: Moderately differentiated



**OriGene Technologies, Inc.** 9620 Medical Center Drive, Ste 200

CN: techsupport@origene.cn

Rockville, MD 20850, US Phone: +1-888-267-4436 https://www.origene.com techsupport@origene.com EU: info-de@origene.com



Minimum Stage Grouping:

IV

TX

T (Extent of Primary

Tumor):

N (Lymph node N0

metastasis):

M (Distant metastasis): M1

**Storage:** Store frozen tissue sections at -80°C.

Stability: All frozen tissue sections are stable for 1 year from date of purchase if stored at -80°C

without repeated freeze/thaws.

## **Product images:**



4x Image



20x Image