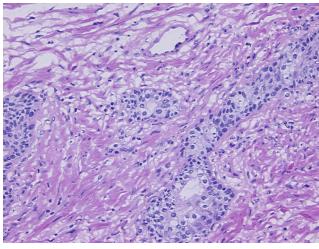

## **Product images:**

4x Image

20x Image

Tissue of Origin: Prostate
Site of Finding: Prostate

Appearance: L

Sample Diagnosis (from Pathology Verification):

Hyperplasia of prostate

 Normal:
 0%

 Lesional:
 100%

 Tumor:
 0%

Tumor Hypo/Acellular

15% epithelium, 85% fibromuscular stroma

CASE Diagnosis (from medical center path

report):

Adenocarcinoma of prostate

Age: 62 Gender: Male

Race: White or Caucasian

**OriGene Technologies, Inc.** 9620 Medical Center Drive, Ste 200