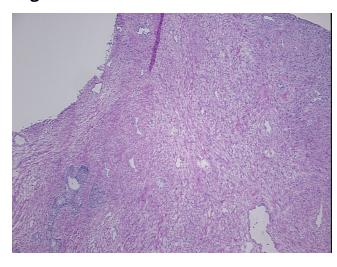

## **Product images:**

4x Image

20x Image

Tissue of Origin: Prostate
Site of Finding: Prostate

Appearance: L

Sample Diagnosis (from Pathology Verification):

Hyperplasia of prostate

 Normal:
 0%

 Lesional:
 100%

 Tumor:
 0%

Tumor Hypo/Acellular

15% epithelium, 85% fibromuscular stroma

CASE Diagnosis (from medical center path

report):

Adenocarcinoma of prostate

Age: 62 Gender: Male

Race: White or Caucasian

**OriGene Technologies, Inc.** 9620 Medical Center Drive, Ste 200