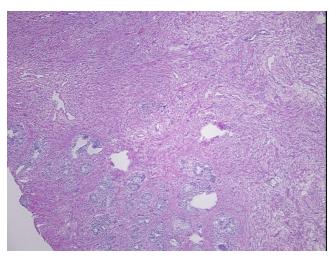

## **Product images:**

4x Image

20x Image

Tissue of Origin: Prostate Site of Finding: Prostate

Appearance:

Sample Diagnosis (from Pathology Verification):

Hyperplasia of prostate

0% Normal: Lesional: 100% 0% Tumor:

Tumor Hypo/Acellular

Stroma:

0%

**Tumor Hypercellular** 

Stroma:

0%

0% **Necrosis:** 

**Pathology Verification** 

notes from H&E review:

**CASE Diagnosis (from** medical center path

report):

Adenocarcinoma of prostate

20% epithelium, 80% fibromuscular stroma

62 Age: Gender: Male

Race: White or Caucasian

OriGene Technologies, Inc. 9620 Medical Center Drive, Ste 200

CN: techsupport@origene.cn

Rockville, MD 20850, US Phone: +1-888-267-4436 https://www.origene.com techsupport@origene.com EU: info-de@origene.com