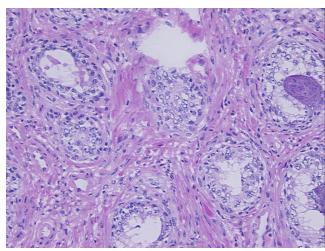

## **Product images:**

4x Image

20x Image

Tissue of Origin: Prostate Site of Finding: Prostate

Appearance:

Sample Diagnosis (from Pathology Verification):

Hyperplasia of prostate

0% Normal: Lesional: 100% 0% Tumor:

Tumor Hypo/Acellular

Stroma:

0%

**Tumor Hypercellular** 

Stroma:

0%

0% **Necrosis:** 

**Pathology Verification** 

notes from H&E review:

**CASE Diagnosis (from** medical center path

report):

Adenocarcinoma of prostate

20% epithelium, 80% fibromuscular stroma

62 Age: Gender: Male

Race: White or Caucasian

OriGene Technologies, Inc. 9620 Medical Center Drive, Ste 200

CN: techsupport@origene.cn

Rockville, MD 20850, US Phone: +1-888-267-4436 https://www.origene.com techsupport@origene.com EU: info-de@origene.com