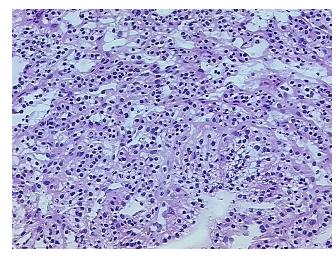

## **Product images:**

4x Image

20x Image

## **Product data:**

**Product Type: Frozen Sections** 

**Disease State:** Cancer

Renal Cell Carcinoma **Diagnosis Category:** 

Tissue: Kidney

Frozen Sample ID: FR000177F8

Case ID: CI0000005165

Tissue of Origin: Kidney Site of Finding: Kidney

Т Appearance:

Sample Diagnosis (from

Pathology Verification):

Carcinoma of kidney, renal cell, clear cell

0% Normal:

Lesional: 0%

45% Tumor:

Tumor Hypo/Acellular

Stroma:

**Tumor Hypercellular** 

Stroma:

0% **Necrosis:** 

**CASE Diagnosis (from** 

medical center path

report):

Carcinoma of kidney, renal cell, clear cell

26 Age:

Gender: Male

Race: White or Caucasian

**Tumor Grade:** Fuhrman G1: Nuclei round, uniform

55%

0%

OriGene Technologies, Inc. 9620 Medical Center Drive, Ste 200

CN: techsupport@origene.cn