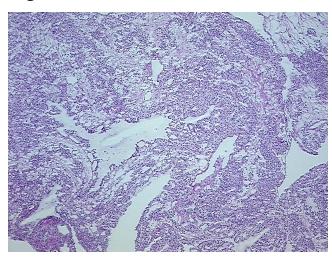

## **Product images:**

4x Image

20x Image

## **Product data:**

**Product Type: Frozen Sections** 

**Disease State:** Cancer

Renal Cell Carcinoma **Diagnosis Category:** 

Tissue: Kidney

Frozen Sample ID: FR000177F8

Case ID: CI0000005165

Tissue of Origin: Kidney Site of Finding: Kidney

Т Appearance:

Sample Diagnosis (from

Pathology Verification):

Carcinoma of kidney, renal cell, clear cell

0% Normal:

Lesional: 0%

45% Tumor:

Tumor Hypo/Acellular

Stroma:

**Tumor Hypercellular** 

Stroma:

0% **Necrosis:** 

**CASE Diagnosis (from** 

medical center path

report):

Carcinoma of kidney, renal cell, clear cell

26 Age:

Gender: Male

Race: White or Caucasian

**Tumor Grade:** Fuhrman G1: Nuclei round, uniform

55%

0%

OriGene Technologies, Inc. 9620 Medical Center Drive, Ste 200

CN: techsupport@origene.cn