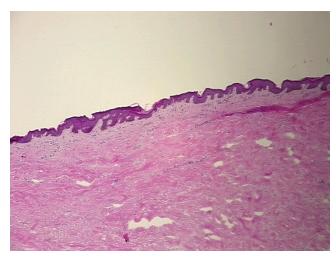

## **Product data:**

**Product Type: Frozen Sections** 

**Disease State:** Normal Normal **Diagnosis Category:** Tissue: Breast

Frozen Sample ID: FR5B335648 Case ID: CI0000005156

Tissue of Origin: Breast Site of Finding: Skin Appearance:

Sample Diagnosis (from Pathology Verification):

Within normal limits

100% Normal: Lesional: 0% 0% Tumor: 0%

Tumor Hypo/Acellular

Stroma:

**Tumor Hypercellular** 

Stroma:

0%

**Necrosis:** 

**Pathology Verification** notes from H&E review:

**CASE Diagnosis (from** medical center path

report):

Carcinoma in situ of breast, ductal

Non Tumor Structures: 20% Epidermis, 80% Dermis

53 Age:

## **Product images:**

4x Image

20x Image