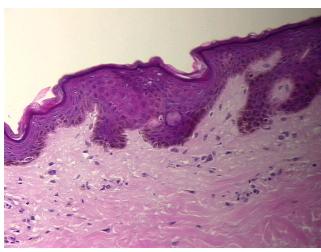

## **Product data:**

**Product Type: Frozen Sections** 

**Disease State:** Normal Normal **Diagnosis Category:** Tissue: Breast

Frozen Sample ID: FR5B335648 Case ID: CI0000005156

Tissue of Origin: Breast Site of Finding: Skin Appearance:

Sample Diagnosis (from Pathology Verification):

Within normal limits

100% Normal: Lesional: 0% 0% Tumor: 0%

Tumor Hypo/Acellular

Stroma:

**Tumor Hypercellular** 

Stroma:

0%

**Necrosis:** 

**Pathology Verification** notes from H&E review:

**CASE Diagnosis (from** medical center path

report):

Carcinoma in situ of breast, ductal

Non Tumor Structures: 20% Epidermis, 80% Dermis

53 Age:

## **Product images:**

4x Image

20x Image