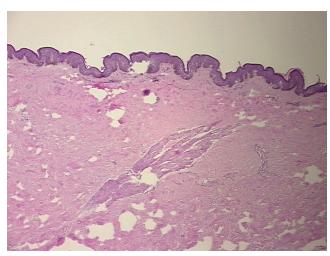

cation** notes from H&E review:

Carcinoma in situ of breast, ductal

Non Tumor Structures: 15% Epidermis, 85% Dermis

**CASE Diagnosis (from** medical center path

report):

53 Age:

Gender: **Female** 

Race: Black or African American

0%



OriGene Technologies, Inc. 9620 Medical Center Drive, Ste 200

CN: techsupport@origene.cn

Rockville, MD 20850, US Phone: +1-888-267-4436 https://www.origene.com techsupport@origene.com EU: info-de@origene.com



**Tumor Grade:** DCIS: High grade

T (Extent of Primary

Tumor):

N (Lymph node

metastasis):

NX

Tis

M (Distant metastasis): MX

**Storage:** Store frozen tissue sections at -80°C.

Stability: All frozen tissue sections are stable for 1 year from date of purchase if stored at -80°C

without repeated freeze/thaws.

## **Product images:**



4x Image



20x Image