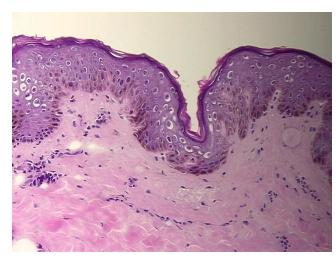

es from H&E review:

Carcinoma in situ of breast, ductal

Non Tumor Structures: 15% Epidermis, 85% Dermis

**CASE Diagnosis (from** medical center path

report):

53 Age:

Gender: **Female** 

Race: Black or African American

0%



OriGene Technologies, Inc. 9620 Medical Center Drive, Ste 200

CN: techsupport@origene.cn

Rockville, MD 20850, US Phone: +1-888-267-4436 https://www.origene.com techsupport@origene.com EU: info-de@origene.com



**Tumor Grade:** DCIS: High grade

T (Extent of Primary

Tumor):

N (Lymph node

metastasis):

NX

Tis

M (Distant metastasis): MX

**Storage:** Store frozen tissue sections at -80°C.

Stability: All frozen tissue sections are stable for 1 year from date of purchase if stored at -80°C

without repeated freeze/thaws.

## **Product images:**



4x Image



20x Image