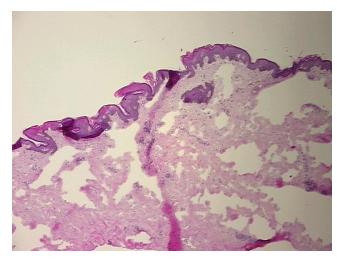

## **Product data:**

**Product Type:** Frozen Sections

Disease State: Normal
Diagnosis Category: Normal
Tissue: Breast

**Frozen Sample ID:** FR5B335645 **Case ID:** CI0000005156

Tissue of Origin: Breast
Site of Finding: Skin
Appearance: R

Sample Diagnosis (from Pathology Verification):

Within normal limits

Normal: 100%
Lesional: 0%
Tumor: 0%
Tumor Hypo/Acellular 0%

Tumor Hypo/Acellular

Stroma:

Tumor Hypercellular

Stroma: Necrosis:

ia.

Pathology Verification

notes from H&E review:

CASE Diagnosis (from medical center path

report):

Carcinoma in situ of breast, ductal

Non Tumor Structures: 20% Epidermis, 80% Dermis

**Age:** 53

**Gender:** Female

## **Product images:**

4x Image

20x Image