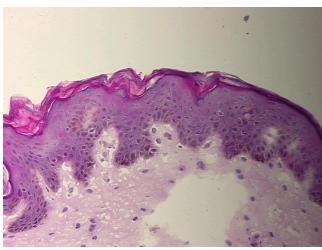

## **Product data:**

**Product Type:** Frozen Sections

Disease State: Normal
Diagnosis Category: Normal
Tissue: Breast

**Frozen Sample ID:** FR5B335645 **Case ID:** CI0000005156

Tissue of Origin: Breast
Site of Finding: Skin
Appearance: R

Sample Diagnosis (from Pathology Verification):

Within normal limits

Normal: 100%
Lesional: 0%
Tumor: 0%
Tumor Hypo/Acellular 0%

Tumor Hypo/Acellular

Stroma:

Tumor Hypercellular

Stroma: Necrosis:

ia.

Pathology Verification

notes from H&E review:

CASE Diagnosis (from medical center path

report):

Carcinoma in situ of breast, ductal

Non Tumor Structures: 20% Epidermis, 80% Dermis

**Age:** 53

**Gender:** Female

## **Product images:**

4x Image

20x Image