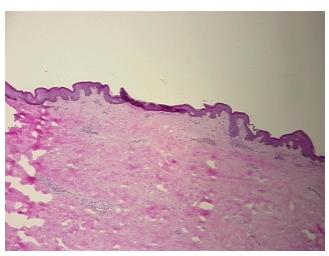

mation: Mild Lymphoid infiltrate; Non Tumor Structures: 10% Epidermis, 90% Dermis

CASE Diagnosis (from medical center path

report):

Carcinoma in situ of breast, ductal

**Age:** 53

**Gender:** Female

Race: Black or African American



**OriGene Technologies, Inc.** 9620 Medical Center Drive, Ste 200

CN: techsupport@origene.cn

Rockville, MD 20850, US Phone: +1-888-267-4436 https://www.origene.com techsupport@origene.com EU: info-de@origene.com



**Tumor Grade:** DCIS: High grade

T (Extent of Primary

Tumor):

N (Lymph node

metastasis):

NX

Tis

M (Distant metastasis): MX

**Storage:** Store frozen tissue sections at -80°C.

Stability: All frozen tissue sections are stable for 1 year from date of purchase if stored at -80°C

without repeated freeze/thaws.

## **Product images:**



4x Image



20x Image