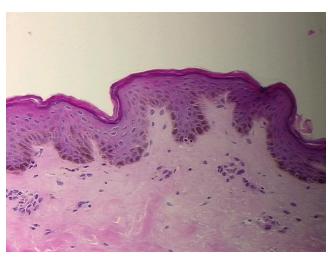

Lymphoid infiltrate; Non Tumor Structures: 10% Epidermis, 90% Dermis

CASE Diagnosis (from medical center path

report):

Carcinoma in situ of breast, ductal

**Age:** 53

**Gender:** Female

Race: Black or African American



**OriGene Technologies, Inc.** 9620 Medical Center Drive, Ste 200

CN: techsupport@origene.cn

Rockville, MD 20850, US Phone: +1-888-267-4436 https://www.origene.com techsupport@origene.com EU: info-de@origene.com



**Tumor Grade:** DCIS: High grade

T (Extent of Primary

Tumor):

N (Lymph node

metastasis):

NX

Tis

M (Distant metastasis): MX

**Storage:** Store frozen tissue sections at -80°C.

Stability: All frozen tissue sections are stable for 1 year from date of purchase if stored at -80°C

without repeated freeze/thaws.

## **Product images:**



4x Image



20x Image