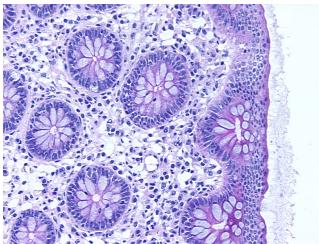

sis: 0%

**Pathology Verification** 90% mucosa, 10% submucosa

notes from H&E review:

CASE Diagnosis (from medical center path

report):

Adenocarcinoma of colon

**Age:** 73

**Gender:** Female

Race: Black or African American

0%



**OriGene Technologies, Inc.** 9620 Medical Center Drive, Ste 200

CN: techsupport@origene.cn

Rockville, MD 20850, US Phone: +1-888-267-4436 https://www.origene.com techsupport@origene.com EU: info-de@origene.com



**Tumor Grade:** Not Reported

T (Extent of Primary

Tumor):

N (Lymph node

Tis

N0

metastasis):

M (Distant metastasis): MX

Storage: Store frozen tissue sections at -80°C.

Stability: All frozen tissue sections are stable for 1 year from date of purchase if stored at -80°C

without repeated freeze/thaws.

## **Product images:**



4x Image



20x Image