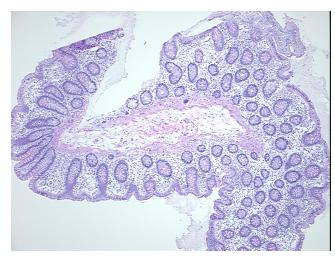

roma:

Necrosis: 0%

**Pathology Verification** 90% mucosa, 10% submucosa

notes from H&E review:

CASE Diagnosis (from medical center path

report):

Adenocarcinoma of colon

**Age:** 73

**Gender:** Female

Race: Black or African American

0%



**OriGene Technologies, Inc.** 9620 Medical Center Drive, Ste 200

CN: techsupport@origene.cn

Rockville, MD 20850, US Phone: +1-888-267-4436 https://www.origene.com techsupport@origene.com EU: info-de@origene.com



**Tumor Grade:** Not Reported

T (Extent of Primary

Tumor):

N (Lymph node

Tis

N0

metastasis):

M (Distant metastasis): MX

Storage: Store frozen tissue sections at -80°C.

Stability: All frozen tissue sections are stable for 1 year from date of purchase if stored at -80°C

without repeated freeze/thaws.

## **Product images:**



4x Image



20x Image