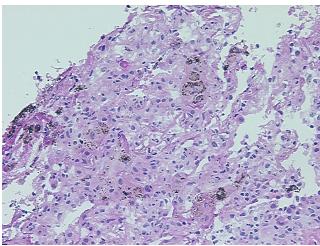

## **Product images:**

4x Image

20x Image

**Pathology Verification** marked fibrosis and chronic inflammation with foreign body giant cell reaction adjacent to notes from H&E review: the necrotic area; no viable tumor present

CASE Diagnosis (from medical center path

Sample Diagnosis (from Pathology Verification):

Foreign body reaction

Normal: 10%
Lesional: 65%
Tumor: 0%
Tumor Hypo/Acellular 0%

Tumor Hypo/Acellular Stroma:

Sti Oilia.

Tumor Hypercellular

Stroma:

Necrosis: 25%