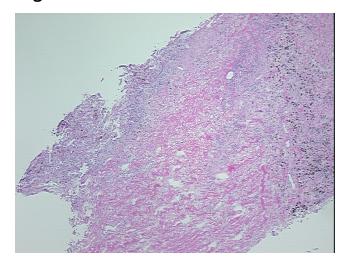

## **Product images:**

4x Image

20x Image

**Pathology Verification** marked fibrosis and chronic inflammation with foreign body giant cell reaction adjacent to notes from H&E review: the necrotic area; no viable tumor present

CASE Diagnosis (from medical center path

Sample Diagnosis (from Pathology Verification):

Foreign body reaction

Normal: 10%
Lesional: 65%
Tumor: 0%
Tumor Hypo/Acellular 0%

Tumor Hypo/Acellular Stroma:

Sti Oilia.

Tumor Hypercellular

Stroma:

Necrosis: 25%