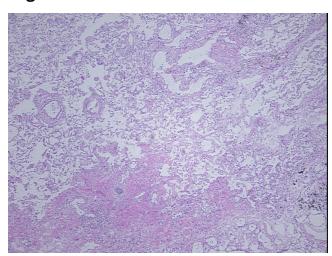

Sample Diagnosis (from Pathology Verification):

Pneumonitis, chronic

Normal: 0%
Lesional: 100%
Tumor: 0%
Tumor Hypo/Acellular 0%

Stroma:

Tumor Hypercellular

Stroma:

0%

Necrosis: 09

Pathology Verification notes from H&E review:

80% alveoli, 0% bronchiole, 20% fibrovascular septae with chronic inflammation.

CASE Diagnosis (from medical center path

report):

Carcinoma of lung, squamous cell

# **Product images:**

4x Image

20x Image