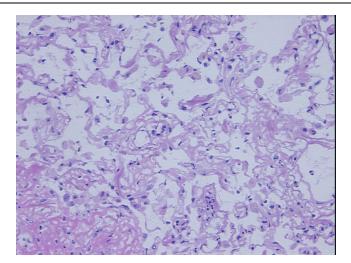

Sample Diagnosis (from Pathology Verification):

Pneumonitis, chronic

Normal: 0%
Lesional: 100%
Tumor: 0%
Tumor Hypo/Acellular 0%

Stroma:

Tumor Hypercellular

Stroma:

0%

Necrosis: 09

Pathology Verification notes from H&E review:

80% alveoli, 0% bronchiole, 20% fibrovascular septae with chronic inflammation.

CASE Diagnosis (from medical center path

report):

Carcinoma of lung, squamous cell

# **Product images:**

4x Image

20x Image