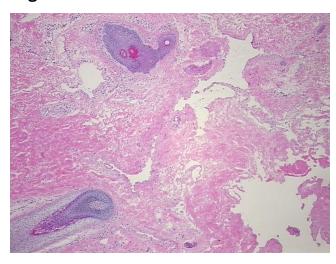

(from** medical center path

report):

Hemangioma

34 Age:

Gender: Male

Race: Black or African American



OriGene Technologies, Inc. 9620 Medical Center Drive, Ste 200

CN: techsupport@origene.cn

Rockville, MD 20850, US Phone: +1-888-267-4436 https://www.origene.com techsupport@origene.com EU: info-de@origene.com

Non Tumor Structures: 30% Epidermis, 60% Dermis, 10% Subcutaneous tissue



Tumor Grade: Not Reported

Minimum Stage

Not Reported

Grouping:

T (Extent of Primary

Tumor):

Not Reported

N (Lymph node

Not Reported

metastasis):

M (Distant metastasis): Not Reported

**Storage:** Store frozen tissue sections at -80°C.

Stability: All frozen tissue sections are stable for 1 year from date of purchase if stored at -80°C

without repeated freeze/thaws.

## **Product images:**



4x Image



20x Image