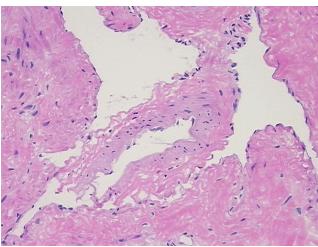

cal center path

report):

Hemangioma

34 Age:

Gender: Male

Race: Black or African American



OriGene Technologies, Inc. 9620 Medical Center Drive, Ste 200

CN: techsupport@origene.cn

Rockville, MD 20850, US Phone: +1-888-267-4436 https://www.origene.com techsupport@origene.com EU: info-de@origene.com

Non Tumor Structures: 30% Epidermis, 60% Dermis, 10% Subcutaneous tissue



Tumor Grade: Not Reported

Minimum Stage

Not Reported

Grouping:

T (Extent of Primary

Tumor):

Not Reported

N (Lymph node

Not Reported

metastasis):

M (Distant metastasis): Not Reported

**Storage:** Store frozen tissue sections at -80°C.

Stability: All frozen tissue sections are stable for 1 year from date of purchase if stored at -80°C

without repeated freeze/thaws.

## **Product images:**



4x Image



20x Image