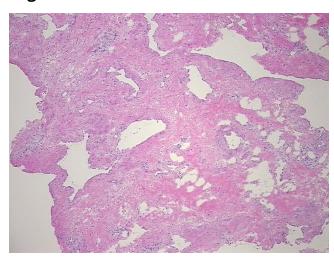

om** medical center path

report):

Hemangioma

0%

34 Age:

Gender: Male

Race: Black or African American



OriGene Technologies, Inc. 9620 Medical Center Drive, Ste 200

CN: techsupport@origene.cn

Rockville, MD 20850, US Phone: +1-888-267-4436 https://www.origene.com techsupport@origene.com EU: info-de@origene.com

Non Tumor Structures: 40% Epidermis, 55% Dermis, 5% Subcutaneous tissue



Tumor Grade: Not Reported

Minimum Stage

Not Reported

Grouping:

T (Extent of Primary

Tumor):

Not Reported

N (Lymph node

Not Reported

metastasis):

M (Distant metastasis): Not Reported

**Storage:** Store frozen tissue sections at -80°C.

Stability: All frozen tissue sections are stable for 1 year from date of purchase if stored at -80°C

without repeated freeze/thaws.

## **Product images:**



4x Image



20x Image