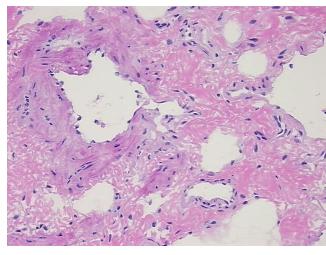

center path

report):

Hemangioma

0%

34 Age:

Gender: Male

Race: Black or African American



OriGene Technologies, Inc. 9620 Medical Center Drive, Ste 200

CN: techsupport@origene.cn

Rockville, MD 20850, US Phone: +1-888-267-4436 https://www.origene.com techsupport@origene.com EU: info-de@origene.com

Non Tumor Structures: 40% Epidermis, 55% Dermis, 5% Subcutaneous tissue



Tumor Grade: Not Reported

Minimum Stage

Not Reported

Grouping:

T (Extent of Primary

Tumor):

Not Reported

N (Lymph node

Not Reported

metastasis):

M (Distant metastasis): Not Reported

**Storage:** Store frozen tissue sections at -80°C.

Stability: All frozen tissue sections are stable for 1 year from date of purchase if stored at -80°C

without repeated freeze/thaws.

## **Product images:**



4x Image



20x Image