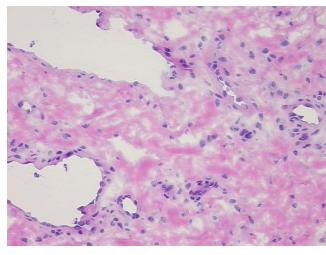

## **Product images:**

4x Image

20x Image

Appearance: T

Sample Diagnosis (from Pathology Verification):

Hemangioma

 Normal:
 95%

 Lesional:
 0%

 Tumor:
 5%

Tumor Hypo/Acellular

Stroma: