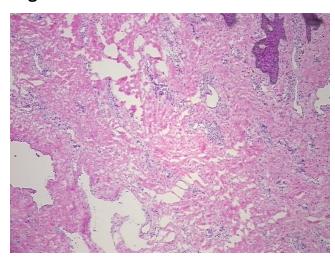

## **Product images:**

4x Image

20x Image

Appearance: T

Sample Diagnosis (from Pathology Verification):

Hemangioma

 Normal:
 95%

 Lesional:
 0%

 Tumor:
 5%

Tumor Hypo/Acellular

Stroma: