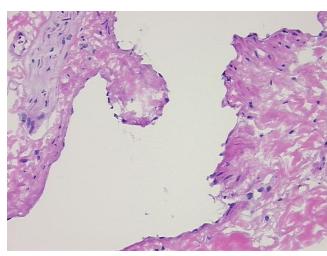

l center path

report):

Hemangioma

34 Age:

Gender: Male

Race: Black or African American



OriGene Technologies, Inc. 9620 Medical Center Drive, Ste 200

CN: techsupport@origene.cn

Rockville, MD 20850, US Phone: +1-888-267-4436 https://www.origene.com techsupport@origene.com EU: info-de@origene.com

Non Tumor Structures: 25% Epidermis, 70% Dermis, 5% Subcutaneous tissue



Tumor Grade: Not Reported

Minimum Stage

Not Reported

**Grouping:** 

T (Extent of Primary

Tumor):

Not Reported

N (Lymph node

Not Reported

metastasis):

M (Distant metastasis): Not Reported

Storage:

Store frozen tissue sections at -80°C.

Stability:

All frozen tissue sections are stable for 1 year from date of purchase if stored at -80°C

without repeated freeze/thaws.

## **Product images:**



4x Image



20x Image