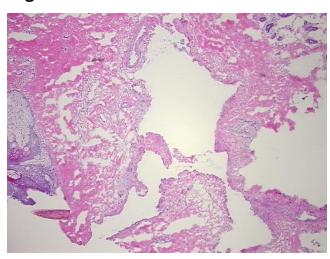

rom** medical center path

report):

Hemangioma

34 Age:

Gender: Male

Race: Black or African American



OriGene Technologies, Inc. 9620 Medical Center Drive, Ste 200

CN: techsupport@origene.cn

Rockville, MD 20850, US Phone: +1-888-267-4436 https://www.origene.com techsupport@origene.com EU: info-de@origene.com

Non Tumor Structures: 25% Epidermis, 70% Dermis, 5% Subcutaneous tissue



Tumor Grade: Not Reported

Minimum Stage

Not Reported

**Grouping:** 

T (Extent of Primary

Tumor):

Not Reported

N (Lymph node

Not Reported

metastasis):

M (Distant metastasis): Not Reported

Storage:

Store frozen tissue sections at -80°C.

Stability:

All frozen tissue sections are stable for 1 year from date of purchase if stored at -80°C

without repeated freeze/thaws.

## **Product images:**



4x Image



20x Image