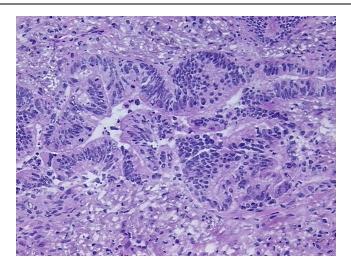

e:

Gender: Male

Race: White or Caucasian

**Tumor Grade:** Not Reported



OriGene Technologies, Inc. 9620 Medical Center Drive, Ste 200

CN: techsupport@origene.cn

Rockville, MD 20850, US Phone: +1-888-267-4436 https://www.origene.com techsupport@origene.com EU: info-de@origene.com

Minimum Stage Grouping:

IV

T (Extent of Primary

Tumor):

TX

N (Lymph node

NX

metastasis):

M (Distant metastasis): M1

**Diagnostic Test Results:** Cytokeratin (Pan) ~ Keratin, Pan! by IHC, Positive; Cytokeratin 7 ~ CK7! by IHC, Negative;

Cytokeratin 20 ~ CK20! by IHC, Positive

**Storage:** Store frozen tissue sections at -80°C.

Stability: All frozen tissue sections are stable for 1 year from date of purchase if stored at -80°C

without repeated freeze/thaws.

## **Product images:**



4x Image





20x Image