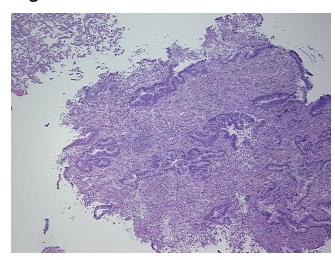

astatic

70 Age:

Gender: Male

Race: White or Caucasian

**Tumor Grade:** Not Reported



OriGene Technologies, Inc. 9620 Medical Center Drive, Ste 200

CN: techsupport@origene.cn

Rockville, MD 20850, US Phone: +1-888-267-4436 https://www.origene.com techsupport@origene.com EU: info-de@origene.com

Minimum Stage Grouping:

IV

T (Extent of Primary

Tumor):

TX

N (Lymph node

NX

metastasis):

M (Distant metastasis): M1

**Diagnostic Test Results:** Cytokeratin (Pan) ~ Keratin, Pan! by IHC, Positive; Cytokeratin 7 ~ CK7! by IHC, Negative;

Cytokeratin 20 ~ CK20! by IHC, Positive

**Storage:** Store frozen tissue sections at -80°C.

Stability: All frozen tissue sections are stable for 1 year from date of purchase if stored at -80°C

without repeated freeze/thaws.

## **Product images:**



4x Image





20x Image