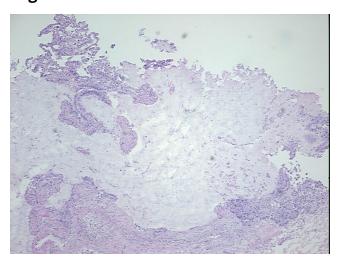

ocarcinoma of lung

Age: 74
Gender: Male

Race: White or Caucasian



**OriGene Technologies, Inc.** 9620 Medical Center Drive, Ste 200

CN: techsupport@origene.cn

Rockville, MD 20850, US Phone: +1-888-267-4436 https://www.origene.com techsupport@origene.com EU: info-de@origene.com



**Tumor Grade:** AJCC G1: Well differentiated

Minimum Stage

Grouping:

IΑ

T1

T (Extent of Primary

Tumor):

N0 N (Lymph node

metastasis):

M (Distant metastasis): MX

**Diagnostic Test Results:** ERBB1 ~ EGFR ~ Epidermal growth factor receptor! by IHC,Negative; HER2 ~ ERBB2 ~ Neu! by

IHC, Negative

Storage: Store frozen tissue sections at -80°C.

Stability: All frozen tissue sections are stable for 1 year from date of purchase if stored at -80°C

without repeated freeze/thaws.

## **Product images:**



4x Image





20x Image