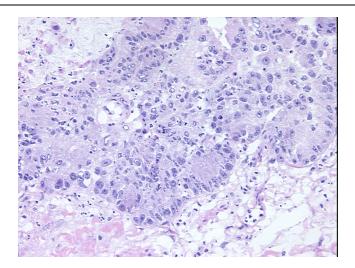

lung

Age: 74
Gender: Male

Race: White or Caucasian



**OriGene Technologies, Inc.** 9620 Medical Center Drive, Ste 200

CN: techsupport@origene.cn

Rockville, MD 20850, US Phone: +1-888-267-4436 https://www.origene.com techsupport@origene.com EU: info-de@origene.com



**Tumor Grade:** AJCC G1: Well differentiated

Minimum Stage

Grouping:

IΑ

T1

T (Extent of Primary

Tumor):

N0 N (Lymph node

metastasis):

M (Distant metastasis): MX

**Diagnostic Test Results:** ERBB1 ~ EGFR ~ Epidermal growth factor receptor! by IHC,Negative; HER2 ~ ERBB2 ~ Neu! by

IHC, Negative

Storage: Store frozen tissue sections at -80°C.

Stability: All frozen tissue sections are stable for 1 year from date of purchase if stored at -80°C

without repeated freeze/thaws.

## **Product images:**



4x Image





20x Image