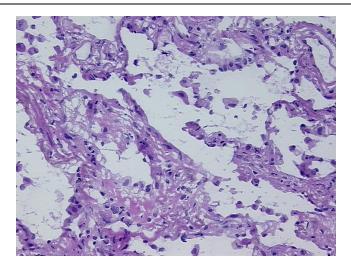

ender:

Male

Race: White or Caucasian



OriGene Technologies, Inc. 9620 Medical Center Drive, Ste 200

CN: techsupport@origene.cn

Rockville, MD 20850, US Phone: +1-888-267-4436 https://www.origene.com techsupport@origene.com EU: info-de@origene.com



**Tumor Grade:** Not Reported

Minimum Stage

Grouping:

IV

T (Extent of Primary

Tumor):

ΤX

N (Lymph node metastasis):

NX

M (Distant metastasis): M1

Cytokeratin 7 ~ CK7! by IHC, Negative; Cytokeratin 20 ~ CK20! by IHC, Positive; Thyroid **Diagnostic Test Results:** 

transcription factor 1 ~ TTF1! by IHC, Negative

Store frozen tissue sections at -80°C. Storage:

Stability: All frozen tissue sections are stable for 1 year from date of purchase if stored at -80°C

without repeated freeze/thaws.

## **Product images:**



4x Image





20x Image