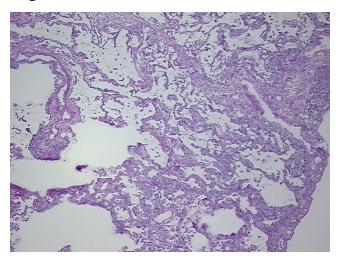

sis

80 Age: Gender:

Male

Race: White or Caucasian



OriGene Technologies, Inc. 9620 Medical Center Drive, Ste 200

CN: techsupport@origene.cn

Rockville, MD 20850, US Phone: +1-888-267-4436 https://www.origene.com techsupport@origene.com EU: info-de@origene.com



**Tumor Grade:** Not Reported

Minimum Stage

Grouping:

IV

T (Extent of Primary

Tumor):

ΤX

N (Lymph node metastasis):

NX

M (Distant metastasis): M1

Cytokeratin 7 ~ CK7! by IHC, Negative; Cytokeratin 20 ~ CK20! by IHC, Positive; Thyroid **Diagnostic Test Results:** 

transcription factor 1 ~ TTF1! by IHC, Negative

Store frozen tissue sections at -80°C. Storage:

Stability: All frozen tissue sections are stable for 1 year from date of purchase if stored at -80°C

without repeated freeze/thaws.

## **Product images:**



4x Image





20x Image