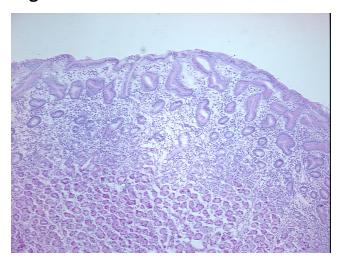

ication notes from H&E review:

CASE Diagnosis (from medical center path

report):

Adenocarcinoma of gastroesophageal junction

100% mucosa, 0% submucosa and muscle

Age: 56
Gender: Male

Race: White or Caucasian



**OriGene Technologies, Inc.** 9620 Medical Center Drive, Ste 200

CN: techsupport@origene.cn

Rockville, MD 20850, US Phone: +1-888-267-4436 https://www.origene.com techsupport@origene.com EU: info-de@origene.com



Tumor Grade: Not Reported

Minimum Stage

**Grouping:** 

T (Extent of Primary

Tumor):

T1

N (Lymph node

N0

metastasis):

MX

M (Distant metastasis):

**Storage:** Store frozen tissue sections at -80°C.

Stability: All frozen tissue sections are stable for 1 year from date of purchase if stored at -80°C

without repeated freeze/thaws.

## **Product images:**



4x Image



20x Image