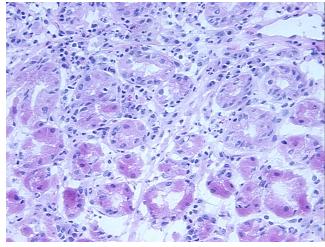

s from H&E review:

CASE Diagnosis (from medical center path

report):

Adenocarcinoma of gastroesophageal junction

100% mucosa, 0% submucosa and muscle

Age: 56
Gender: Male

Race: White or Caucasian



**OriGene Technologies, Inc.** 9620 Medical Center Drive, Ste 200

CN: techsupport@origene.cn

Rockville, MD 20850, US Phone: +1-888-267-4436 https://www.origene.com techsupport@origene.com EU: info-de@origene.com



Tumor Grade: Not Reported

Minimum Stage

**Grouping:** 

T (Extent of Primary

Tumor):

T1

N (Lymph node

N0

metastasis):

MX

M (Distant metastasis):

**Storage:** Store frozen tissue sections at -80°C.

Stability: All frozen tissue sections are stable for 1 year from date of purchase if stored at -80°C

without repeated freeze/thaws.

## **Product images:**



4x Image



20x Image