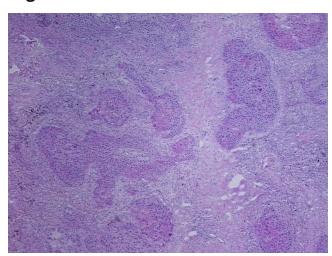

ace: White or Caucasian

**Tumor Grade:** Not Reported



OriGene Technologies, Inc. 9620 Medical Center Drive, Ste 200

CN: techsupport@origene.cn

Rockville, MD 20850, US Phone: +1-888-267-4436 https://www.origene.com techsupport@origene.com EU: info-de@origene.com

ORÏGENE

Minimum Stage Grouping:

ΙB

T (Extent of Primary

Tumor):

T2

N (Lymph node

N0

metastasis):

MXM (Distant metastasis):

**Diagnostic Test Results:** Verhoeff-Van Gieson ~ Elastin stain, Pleura not involved; ERBB1 ~ EGFR ~ Epidermal growth

factor receptor! by IHC,Negative; HER2 ~ ERBB2 ~ Neu! by IHC,Negative

Storage: Store frozen tissue sections at -80°C.

Stability: All frozen tissue sections are stable for 1 year from date of purchase if stored at -80°C

without repeated freeze/thaws.

## **Product images:**



4x Image





20x Image