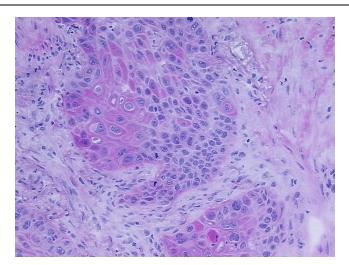

Caucasian

**Tumor Grade:** Not Reported



OriGene Technologies, Inc. 9620 Medical Center Drive, Ste 200

CN: techsupport@origene.cn

Rockville, MD 20850, US Phone: +1-888-267-4436 https://www.origene.com techsupport@origene.com EU: info-de@origene.com

ORÏGENE

Minimum Stage Grouping:

ΙB

T (Extent of Primary

Tumor):

T2

N (Lymph node

N0

metastasis):

MXM (Distant metastasis):

**Diagnostic Test Results:** Verhoeff-Van Gieson ~ Elastin stain, Pleura not involved; ERBB1 ~ EGFR ~ Epidermal growth

factor receptor! by IHC,Negative; HER2 ~ ERBB2 ~ Neu! by IHC,Negative

Storage: Store frozen tissue sections at -80°C.

Stability: All frozen tissue sections are stable for 1 year from date of purchase if stored at -80°C

without repeated freeze/thaws.

## **Product images:**



4x Image





20x Image