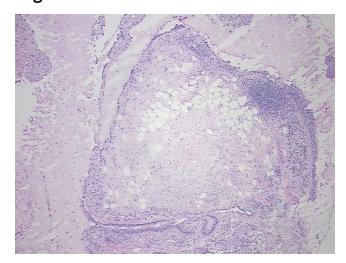

: 0%

Tumor Hypo/Acellular

Stroma:

**Tumor Hypercellular** 0%

Stroma:

**Necrosis:** 

**Pathology Verification** Inflammation: Mild Macrophages; Non Tumor Structures: 80% Alveoli, 10% Bronchioles, 10% notes from H&E review: Fibrovascular septa

**CASE Diagnosis (from** Hamartoma of lung

medical center path

report):

60 Age:

Gender: **Female** 

Not reported Race:



OriGene Technologies, Inc. 9620 Medical Center Drive, Ste 200

CN: techsupport@origene.cn

Rockville, MD 20850, US Phone: +1-888-267-4436 https://www.origene.com techsupport@origene.com EU: info-de@origene.com



**Storage:** Store frozen tissue sections at -80°C.

Stability: All frozen tissue sections are stable for 1 year from date of purchase if stored at -80°C

without repeated freeze/thaws.

## **Product images:**



4x Image



20x Image