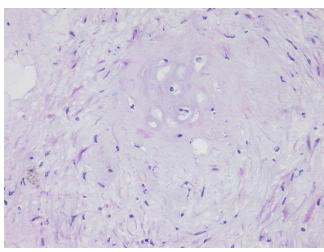

Hypo/Acellular

Stroma:

**Tumor Hypercellular** 0%

Stroma:

**Necrosis:** 

**Pathology Verification** Inflammation: Mild Macrophages; Non Tumor Structures: 80% Alveoli, 10% Bronchioles, 10% notes from H&E review: Fibrovascular septa

**CASE Diagnosis (from** Hamartoma of lung

medical center path

report):

60 Age:

Gender: **Female** 

Not reported Race:



OriGene Technologies, Inc. 9620 Medical Center Drive, Ste 200

CN: techsupport@origene.cn

Rockville, MD 20850, US Phone: +1-888-267-4436 https://www.origene.com techsupport@origene.com EU: info-de@origene.com



**Storage:** Store frozen tissue sections at -80°C.

Stability: All frozen tissue sections are stable for 1 year from date of purchase if stored at -80°C

without repeated freeze/thaws.

## **Product images:**



4x Image



20x Image