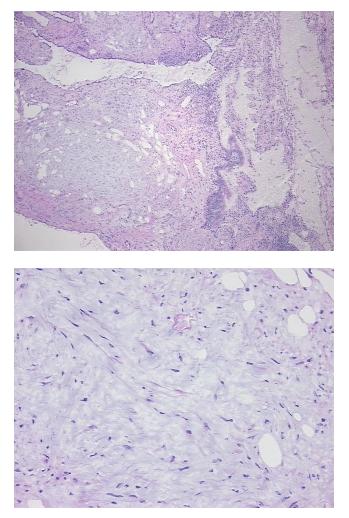

## **Product images:**

4x Image

20x Image

This product is to be used for laboratory only. Not for diagnostic or therapeutic use. ©2022 OriGene Technologies, Inc., <u>9620 Medical Center Drive, Ste 200, Rockville, MD 20850, US</u>

| Product Type:                                           | Frozen Sections                                                                           |
|---------------------------------------------------------|-------------------------------------------------------------------------------------------|
| Disease State:                                          | Other Disease                                                                             |
| Diagnosis Category:                                     | Hamartoma                                                                                 |
| Tissue:                                                 | Lung                                                                                      |
| Frozen Sample ID:                                       | FR000171B9                                                                                |
| Case ID:                                                | CI000005081                                                                               |
| Tissue of Origin:                                       | Lung                                                                                      |
| Site of Finding:                                        | Lung                                                                                      |
| Appearance:                                             | L                                                                                         |
| Sample Diagnosis (from<br>Pathology Verification):      | Hamartoma of lung                                                                         |
| Normal:                                                 | 60%                                                                                       |
| Lesional:                                               | 40%                                                                                       |
| Tumor:                                                  | 0%                                                                                        |
| Tumor Hypo/Acellular<br>Stroma:                         | 0%                                                                                        |
| Tumor Hypercellular<br>Stroma:                          | 0%                                                                                        |
| Necrosis:                                               | 0%                                                                                        |
| Pathology Verification<br>notes from H&E review:        | Inflammation: Mild Macrophages; Non Tumor Structures: 95% Alveoli, 5% Fibrovascular septa |
| CASE Diagnosis (from<br>medical center path<br>report): | Hamartoma of lung                                                                         |
| Age:                                                    | 60                                                                                        |
| Gender:                                                 | Female                                                                                    |
| Race:                                                   | Not reported                                                                              |