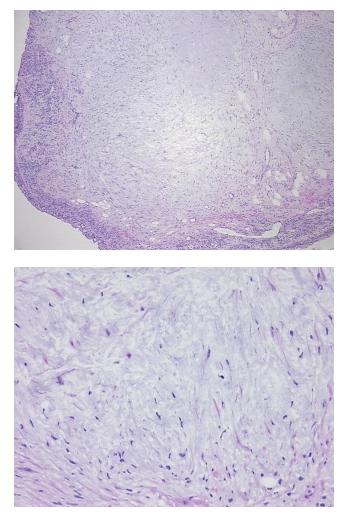

#### **Product data:**

| Product Type:                                           | Frozen Sections                        |
|---------------------------------------------------------|----------------------------------------|
| Disease State:                                          | Other Disease                          |
| Diagnosis Category:                                     | Hamartoma                              |
| Tissue:                                                 | Lung                                   |
| Frozen Sample ID:                                       | FR000171B7                             |
| Case ID:                                                | CI000005081                            |
| Tissue of Origin:                                       | Lung                                   |
| Site of Finding:                                        | Lung                                   |
| Appearance:                                             | L                                      |
| Sample Diagnosis (from<br>Pathology Verification):      | Hamartoma of lung                      |
| Normal:                                                 | 25%                                    |
| Lesional:                                               | 75%                                    |
| Tumor:                                                  | 0%                                     |
| Tumor Hypo/Acellular<br>Stroma:                         | 0%                                     |
| Tumor Hypercellular<br>Stroma:                          | 0%                                     |
| Necrosis:                                               | 0%                                     |
| CASE Diagnosis (from<br>medical center path<br>report): | Hamartoma of lung                      |
| Age:                                                    | 60                                     |
| Gender:                                                 | Female                                 |
| Race:                                                   | Not reported                           |
| Storage:                                                | Store frozen tissue sections at -80°C. |

## **Product images:**

4x Image

20x Image

This product is to be used for laboratory only. Not for diagnostic or therapeutic use. ©2022 OriGene Technologies, Inc., 9620 Medical Center Drive, Ste 200, Rockville, MD 20850, US