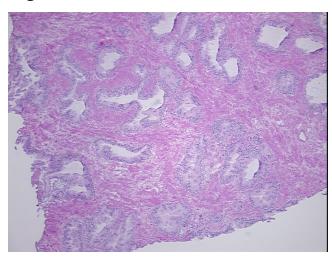

from H&E review:

**CASE Diagnosis (from** 

medical center path

report):

Adenocarcinoma of prostate

55% epithelium, 45% fibromuscular stroma

47 Age: Gender: Male

Race: White or Caucasian



OriGene Technologies, Inc. 9620 Medical Center Drive, Ste 200

CN: techsupport@origene.cn

Rockville, MD 20850, US Phone: +1-888-267-4436 https://www.origene.com techsupport@origene.com EU: info-de@origene.com



**Tumor Grade:** Gleason Score: 3+3=6/10

Minimum Stage

Grouping:

Ш

T (Extent of Primary

Tumor):

T2c

NI (I vmanh

N (Lymph node metastasis):

N0

M (Distant metastasis): MX

**Storage:** Store frozen tissue sections at -80°C.

Stability: All frozen tissue sections are stable for 1 year from date of purchase if stored at -80°C

without repeated freeze/thaws.

## **Product images:**



4x Image



20x Image