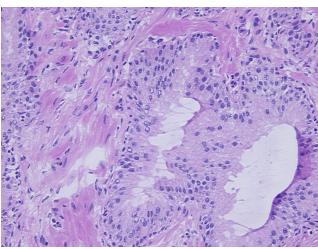

iew:

**CASE Diagnosis (from** 

medical center path

report):

Adenocarcinoma of prostate

55% epithelium, 45% fibromuscular stroma

47 Age: Gender: Male

Race: White or Caucasian



OriGene Technologies, Inc. 9620 Medical Center Drive, Ste 200

CN: techsupport@origene.cn

Rockville, MD 20850, US Phone: +1-888-267-4436 https://www.origene.com techsupport@origene.com EU: info-de@origene.com



**Tumor Grade:** Gleason Score: 3+3=6/10

Minimum Stage

Grouping:

Ш

T (Extent of Primary

Tumor):

T2c

NI (I vmanh

N (Lymph node metastasis):

N0

M (Distant metastasis): MX

**Storage:** Store frozen tissue sections at -80°C.

Stability: All frozen tissue sections are stable for 1 year from date of purchase if stored at -80°C

without repeated freeze/thaws.

## **Product images:**



4x Image



20x Image