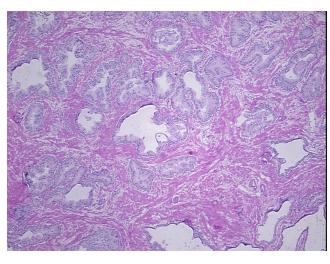

n** 

notes from H&E review:

**CASE Diagnosis (from** 

medical center path report):

Adenocarcinoma of prostate

60% epithelium, 40% fibromuscular stroma

47 Age:

Gender: Male

Race: White or Caucasian



OriGene Technologies, Inc. 9620 Medical Center Drive, Ste 200

CN: techsupport@origene.cn

Rockville, MD 20850, US Phone: +1-888-267-4436 https://www.origene.com techsupport@origene.com EU: info-de@origene.com



**Tumor Grade:** Gleason Score: 3+3=6/10

Minimum Stage

Grouping:

Ш

T (Extent of Primary

Tumor):

T2c

N (Lymph node

N0

metastasis):

M (Distant metastasis): MX

**Storage:** Store frozen tissue sections at -80°C.

Stability: All frozen tissue sections are stable for 1 year from date of purchase if stored at -80°C

without repeated freeze/thaws.

## **Product images:**



4x Image



20x Image