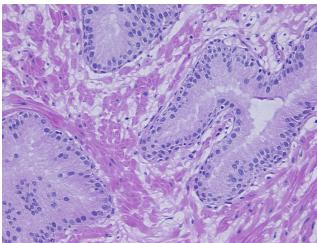

from H&E review:

**CASE Diagnosis (from** 

medical center path report):

Adenocarcinoma of prostate

60% epithelium, 40% fibromuscular stroma

47 Age:

Gender: Male

Race: White or Caucasian



OriGene Technologies, Inc. 9620 Medical Center Drive, Ste 200

CN: techsupport@origene.cn

Rockville, MD 20850, US Phone: +1-888-267-4436 https://www.origene.com techsupport@origene.com EU: info-de@origene.com



**Tumor Grade:** Gleason Score: 3+3=6/10

Minimum Stage

Grouping:

Ш

T (Extent of Primary

Tumor):

T2c

N (Lymph node

N0

metastasis):

M (Distant metastasis): MX

**Storage:** Store frozen tissue sections at -80°C.

Stability: All frozen tissue sections are stable for 1 year from date of purchase if stored at -80°C

without repeated freeze/thaws.

## **Product images:**



4x Image



20x Image