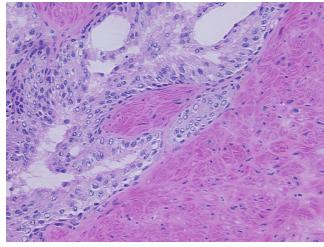

s from H&E review:

**CASE Diagnosis (from** 

medical center path report):

Adenocarcinoma of prostate

40% epithelium, 60% fibromuscular stroma

47 Age:

Gender: Male

Race: White or Caucasian



OriGene Technologies, Inc. 9620 Medical Center Drive, Ste 200

CN: techsupport@origene.cn

Rockville, MD 20850, US Phone: +1-888-267-4436 https://www.origene.com techsupport@origene.com EU: info-de@origene.com



**Tumor Grade:** Gleason Score: 3+3=6/10

Minimum Stage

Grouping:

Ш

T (Extent of Primary

Tumor):

T2c

N (Lymph node metastasis):

N0

M (Distant metastasis):

MX

Storage:

Store frozen tissue sections at -80°C.

Stability:

All frozen tissue sections are stable for 1 year from date of purchase if stored at -80°C

without repeated freeze/thaws.

## **Product images:**



4x Image



20x Image