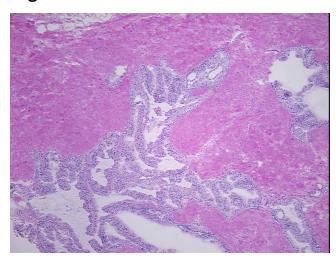

ion** 

notes from H&E review:

**CASE Diagnosis (from** 

medical center path report):

Adenocarcinoma of prostate

40% epithelium, 60% fibromuscular stroma

47 Age:

Gender: Male

Race: White or Caucasian



OriGene Technologies, Inc. 9620 Medical Center Drive, Ste 200

CN: techsupport@origene.cn

Rockville, MD 20850, US Phone: +1-888-267-4436 https://www.origene.com techsupport@origene.com EU: info-de@origene.com



**Tumor Grade:** Gleason Score: 3+3=6/10

Minimum Stage

Grouping:

Ш

T (Extent of Primary

Tumor):

T2c

N (Lymph node metastasis):

N0

M (Distant metastasis):

MX

Storage:

Store frozen tissue sections at -80°C.

Stability:

All frozen tissue sections are stable for 1 year from date of purchase if stored at -80°C

without repeated freeze/thaws.

## **Product images:**



4x Image



20x Image