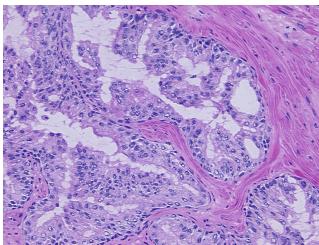

from H&E review:

Adenocarcinoma of prostate

60% epithelium, 40% fibromuscular stroma

**CASE Diagnosis (from** medical center path

report):

Age:

47

Gender: Male

Race: White or Caucasian



OriGene Technologies, Inc. 9620 Medical Center Drive, Ste 200

CN: techsupport@origene.cn

Rockville, MD 20850, US Phone: +1-888-267-4436 https://www.origene.com techsupport@origene.com EU: info-de@origene.com



**Tumor Grade:** Gleason Score: 3+3=6/10

Minimum Stage

Grouping:

Ш

T (Extent of Primary

Tumor):

T2c

N (Lymph node

metastasis):

N0

M (Distant metastasis): MX

**Storage:** Store frozen tissue sections at -80°C.

Stability: All frozen tissue sections are stable for 1 year from date of purchase if stored at -80°C

without repeated freeze/thaws.

## **Product images:**



4x Image



20x Image