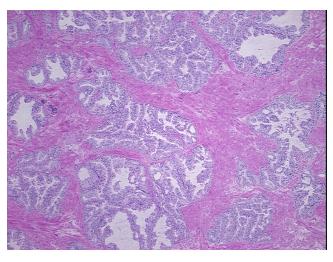

n** 

notes from H&E review:

Adenocarcinoma of prostate

60% epithelium, 40% fibromuscular stroma

**CASE Diagnosis (from** medical center path

report):

Age:

47

Gender: Male

Race: White or Caucasian



OriGene Technologies, Inc. 9620 Medical Center Drive, Ste 200

CN: techsupport@origene.cn

Rockville, MD 20850, US Phone: +1-888-267-4436 https://www.origene.com techsupport@origene.com EU: info-de@origene.com



**Tumor Grade:** Gleason Score: 3+3=6/10

Minimum Stage

Grouping:

Ш

T (Extent of Primary

Tumor):

T2c

N (Lymph node

metastasis):

N0

M (Distant metastasis): MX

**Storage:** Store frozen tissue sections at -80°C.

Stability: All frozen tissue sections are stable for 1 year from date of purchase if stored at -80°C

without repeated freeze/thaws.

## **Product images:**



4x Image



20x Image