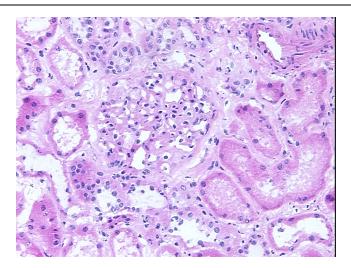

Angiomyolipoma of kidney

65 Age:

Gender: **Female** 

Race: White or Caucasian



OriGene Technologies, Inc. 9620 Medical Center Drive, Ste 200

CN: techsupport@origene.cn

Rockville, MD 20850, US Phone: +1-888-267-4436 https://www.origene.com techsupport@origene.com EU: info-de@origene.com



Tumor Grade: Not Reported

Minimum Stage

Not Reported

**Grouping:** 

T (Extent of Primary

Tumor):

Not Reported

N (Lymph node

Not Reported

metastasis):

M (Distant metastasis): Not Reported

**Diagnostic Test Results:** HMB45 melanoma antigen ~ GP100! by IHC,Positive

**Storage:** Store frozen tissue sections at -80°C.

Stability: All frozen tissue sections are stable for 1 year from date of purchase if stored at -80°C

without repeated freeze/thaws.

## **Product images:**



4x Image





20x Image