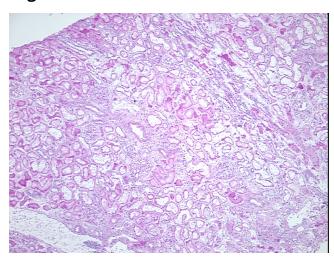

path

report):

Angiomyolipoma of kidney

65 Age:

Gender: **Female** 

Race: White or Caucasian



OriGene Technologies, Inc. 9620 Medical Center Drive, Ste 200

CN: techsupport@origene.cn

Rockville, MD 20850, US Phone: +1-888-267-4436 https://www.origene.com techsupport@origene.com EU: info-de@origene.com



Tumor Grade: Not Reported

Minimum Stage

Not Reported

**Grouping:** 

T (Extent of Primary

Tumor):

Not Reported

N (Lymph node

Not Reported

metastasis):

M (Distant metastasis): Not Reported

**Diagnostic Test Results:** HMB45 melanoma antigen ~ GP100! by IHC,Positive

**Storage:** Store frozen tissue sections at -80°C.

Stability: All frozen tissue sections are stable for 1 year from date of purchase if stored at -80°C

without repeated freeze/thaws.

## **Product images:**



4x Image





20x Image