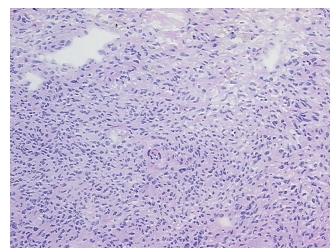

## **Product images:**

4x Image

20x Image

Sample Diagnosis (from Pathology Verification):

Within normal limits

Normal: 100%
Lesional: 0%
Tumor: 0%
Tumor Hypo/Acellular 0%

Tumor Hypo/Acellular Stroma:

Tumor Hypercellular

Stroma:

Necrosis: 0%

Pathology Verification notes from H&E review:

Non Tumor Structures: 15% Ovarian stroma, 85% Corpus albicans

CASE Diagnosis (from medical center path

report):

Cyst of ovary, corpus luteum

**Age:** 52

**Gender:** Female

Race: White or Caucasian

0%