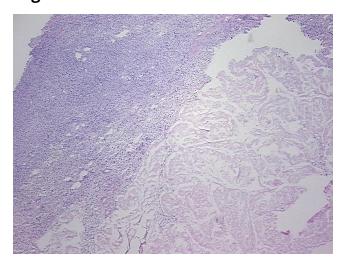

## **Product images:**

4x Image

20x Image

Sample Diagnosis (from Pathology Verification):

Within normal limits

Normal: 100%
Lesional: 0%
Tumor: 0%
Tumor Hypo/Acellular 0%

Tumor Hypo/Acellular Stroma:

Tumor Hypercellular

Stroma:

Necrosis: 0%

Pathology Verification notes from H&E review:

Non Tumor Structures: 15% Ovarian stroma, 85% Corpus albicans

CASE Diagnosis (from medical center path

report):

Cyst of ovary, corpus luteum

**Age:** 52

**Gender:** Female

Race: White or Caucasian

0%