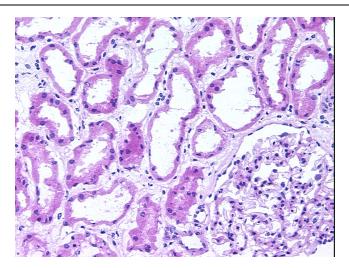

**OriGene Technologies, Inc.** 9620 Medical Center Drive, Ste 200

CN: techsupport@origene.cn

Rockville, MD 20850, US Phone: +1-888-267-4436 https://www.origene.com techsupport@origene.com EU: info-de@origene.com



**Tumor Grade:** Fuhrman G4: Nuclei bizarre and multilobated

Minimum Stage

Grouping:

IV

T (Extent of Primary

Tumor):

ТЗа

N (Lymph node

metastasis):

N2

M (Distant metastasis): MX

Diagnostic Test Results: Cytokeratin (Pan) ~ Keratin, Pan! by IHC, Positive; Ulex europaeus agglutinin I ~ UEA1! by

IHC, Negative; Vimentin ~ VIM! by IHC, Positive

**Storage:** Store frozen tissue sections at -80°C.

Stability: All frozen tissue sections are stable for 1 year from date of purchase if stored at -80°C

without repeated freeze/thaws.

## **Product images:**



4x Image





20x Image