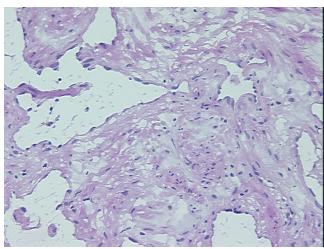

## **Product images:**

4x Image

20x Image

Sample Diagnosis (from Pathology Verification):

Hemangioma, cavernous

Normal: 0% Lesional: 0% 90% Tumor: 0%

Tumor Hypo/Acellular

Stroma:

**Tumor Hypercellular** 10%

Stroma:

0% **Necrosis:** 

**CASE Diagnosis (from** medical center path

report):

Hemangioma, cavernous

76 Age:

Gender: **Female** 

Race: White or Caucasian

Storage: Store frozen tissue sections at -80°C.

9620 Medical Center Drive, Ste 200 Rockville, MD 20850, US Phone: +1-888-267-4436 https://www.origene.com techsupport@origene.com EU: info-de@origene.com CN: techsupport@origene.cn