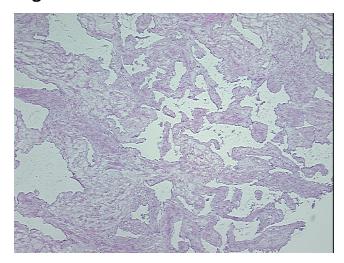

## **Product images:**

4x Image

20x Image

Sample Diagnosis (from Pathology Verification):

Hemangioma, cavernous

Normal: 0% Lesional: 0% 90% Tumor: 0%

Tumor Hypo/Acellular

Stroma:

**Tumor Hypercellular** 10%

Stroma:

0% **Necrosis:** 

**CASE Diagnosis (from** medical center path

report):

Hemangioma, cavernous

76 Age:

Gender: **Female** 

Race: White or Caucasian

Storage: Store frozen tissue sections at -80°C.

9620 Medical Center Drive, Ste 200 Rockville, MD 20850, US Phone: +1-888-267-4436 https://www.origene.com techsupport@origene.com EU: info-de@origene.com CN: techsupport@origene.cn