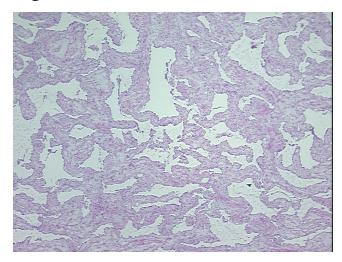

## **Product images:**

4x Image

20x Image

Sample Diagnosis (from Pathology Verification):

Hemangioma, cavernous

Hemangioma, cavernous

Normal: 0% Lesional: 0% 100% Tumor:

Tumor Hypo/Acellular

Stroma:

**Tumor Hypercellular** 0%

Stroma: