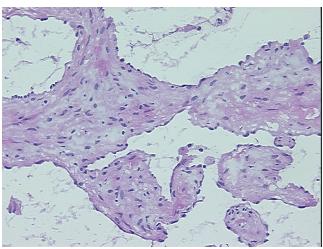

## **Product images:**

4x Image

20x Image

Sample Diagnosis (from Pathology Verification):

Hemangioma, cavernous

Hemangioma, cavernous

Normal: 0% Lesional: 0% 100% Tumor:

Tumor Hypo/Acellular

Stroma:

**Tumor Hypercellular** 0%

Stroma: