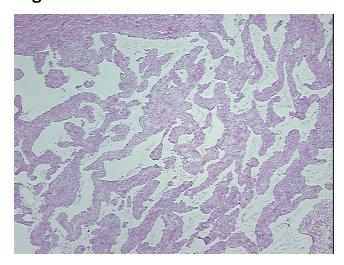

032

Tissue of Origin: Liver Site of Finding: Liver Т Appearance:

Sample Diagnosis (from

Pathology Verification):

Hemangioma, cavernous

Hemangioma, cavernous

Normal: 0% Lesional: 0% Tumor: 85% Tumor Hypo/Acellular 15%

Stroma:

**Tumor Hypercellular** 

Stroma:

0% **Necrosis:** 

**CASE Diagnosis (from** 

medical center path

report):

76 Age:

Gender: **Female** 

Race: White or Caucasian

Storage: Store frozen tissue sections at -80°C.

0%



9620 Medical Center Drive, Ste 200 Rockville, MD 20850, US Phone: +1-888-267-4436 https://www.origene.com techsupport@origene.com EU: info-de@origene.com CN: techsupport@origene.cn





Stability:

All frozen tissue sections are stable for 1 year from date of purchase if stored at -80°C without repeated freeze/thaws.

## **Product images:**



4x Image



20x Image