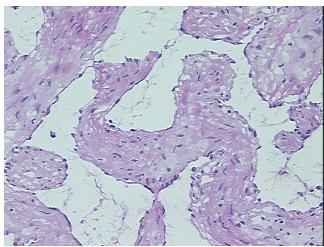

of Origin: Liver Site of Finding: Liver Т Appearance:

Sample Diagnosis (from

Pathology Verification):

Hemangioma, cavernous

Hemangioma, cavernous

Normal: 0% Lesional: 0% Tumor: 85% Tumor Hypo/Acellular 15%

Stroma:

**Tumor Hypercellular** 

Stroma:

0% **Necrosis:** 

**CASE Diagnosis (from** 

medical center path

report):

76 Age:

Gender: **Female** 

Race: White or Caucasian

Storage: Store frozen tissue sections at -80°C.

0%



9620 Medical Center Drive, Ste 200 Rockville, MD 20850, US Phone: +1-888-267-4436 https://www.origene.com techsupport@origene.com EU: info-de@origene.com CN: techsupport@origene.cn





Stability:

All frozen tissue sections are stable for 1 year from date of purchase if stored at -80°C without repeated freeze/thaws.

## **Product images:**



4x Image



20x Image