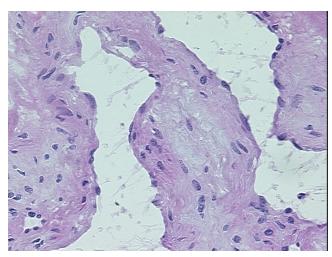

## **Product images:**

4x Image

20x Image

Sample Diagnosis (from Pathology Verification):

Hemangioma, cavernous

Normal: 0% Lesional: 0% 45% Tumor: 55%

Tumor Hypo/Acellular

Stroma:

**Tumor Hypercellular** 

Stroma:

0% **Necrosis:** 

**CASE Diagnosis (from** medical center path

report):

Hemangioma, cavernous

0%

76 Age:

Gender: **Female** 

Race: White or Caucasian

Storage: Store frozen tissue sections at -80°C. OriGene Technologies, Inc.