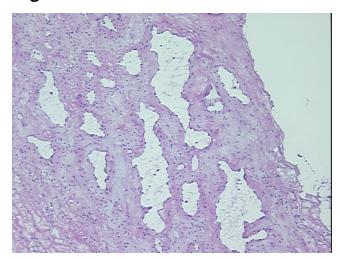

## **Product images:**

4x Image

20x Image

Sample Diagnosis (from Pathology Verification):

Hemangioma, cavernous

Normal: 0% Lesional: 0% 45% Tumor: 55%

Tumor Hypo/Acellular

Stroma:

**Tumor Hypercellular** 

Stroma:

0% **Necrosis:** 

**CASE Diagnosis (from** medical center path

report):

Hemangioma, cavernous

0%

76 Age:

Gender: **Female** 

Race: White or Caucasian

Storage: Store frozen tissue sections at -80°C. OriGene Technologies, Inc.